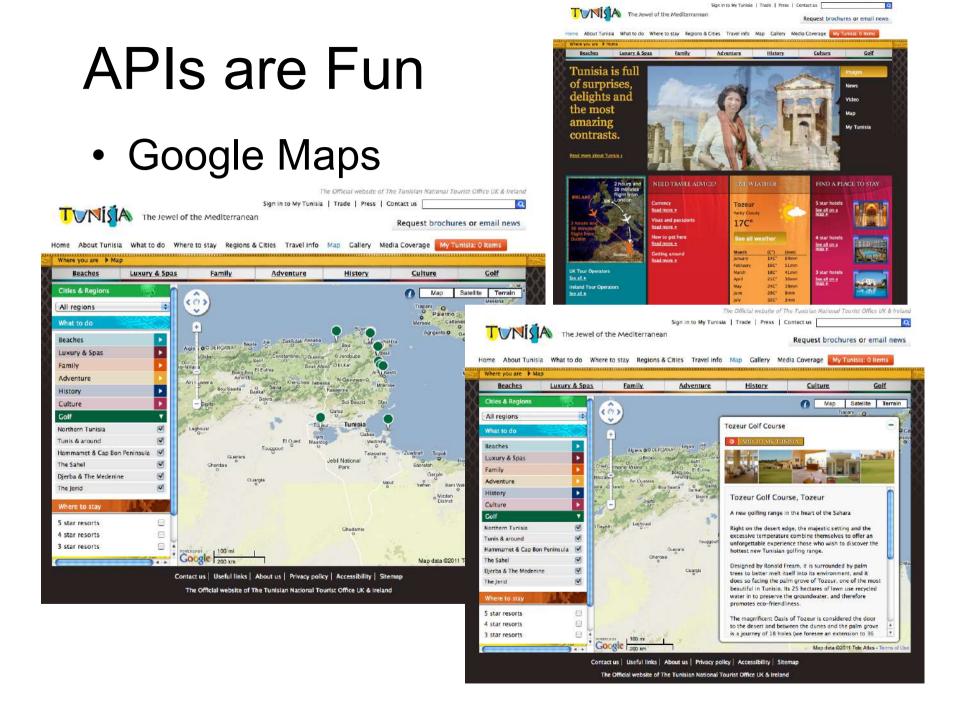

: <a href="https://www.typekit.com">https://www.typekit.com</a>

Multiple Images vsTransparent PNGs





Grid-based layout design







### JavaScript vs Flash



### JavaScript vs Flash



### JavaScript vs Flash



### **Email Newsletters**

- Going Backwards
  - From a design / comms perspective
- Layout like MS Excel (tables)
- Large Image not good as no live text
- 595 px width design to cater for
  - some 700px, depends on target audience
- Outlook 2007 & Outlook 2010 behaves like MS Word
  - Does not support animated gifs either

### **Email Newsletters**

Images

Carri are this actual? Disk how

THERE'S A SPECIAL PLACE IN THIS WORLD FOR COMPANIES WHO TRADE WITH A CONSCIENCE

NOW THERE'S A SPECIAL AWARD TOO.





### **Email Newsletters**

Templates (text on solid background)







### APIs are Fun

3rd Party e.g. PDF Print Preflight Check



### Web Technology

- SEO, Search
- Layout (CSS3)
- Rich Media Content (HTML5)
- Engagement, interactivity
  - JavaScript
  - APIs
  - HTML
- eCommerce (standard payment gateways)
- Cloud servers; better connectivity
- Not really helping with standards, HTML5 1st step toward unifying technologies

## Thank you.

- Questions
- www.on-idle.com
- ane@on-idle.com