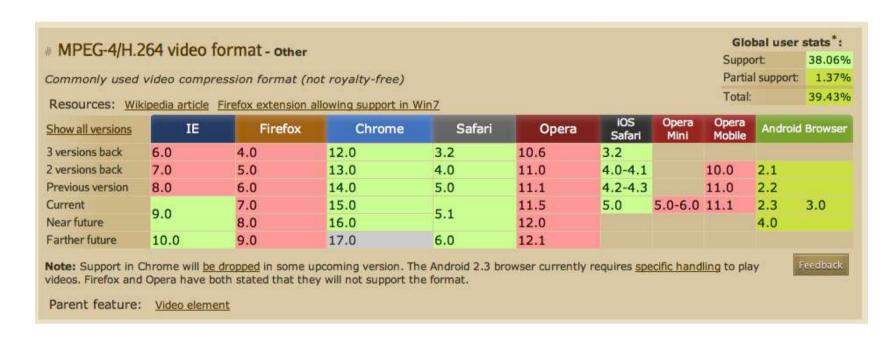

### HTML5

- Video Formats
  - Flash fallback
  - MP4 baseline profile e.g. old smart phones
  - MP4 high quality (new) e.g. new smart phones, Safari
  - WebM Chrome
  - OGV Firefox
- New
  - Chrome now supports MP4
- Changes rapidly > need to keep an eye on video formats & browser versions